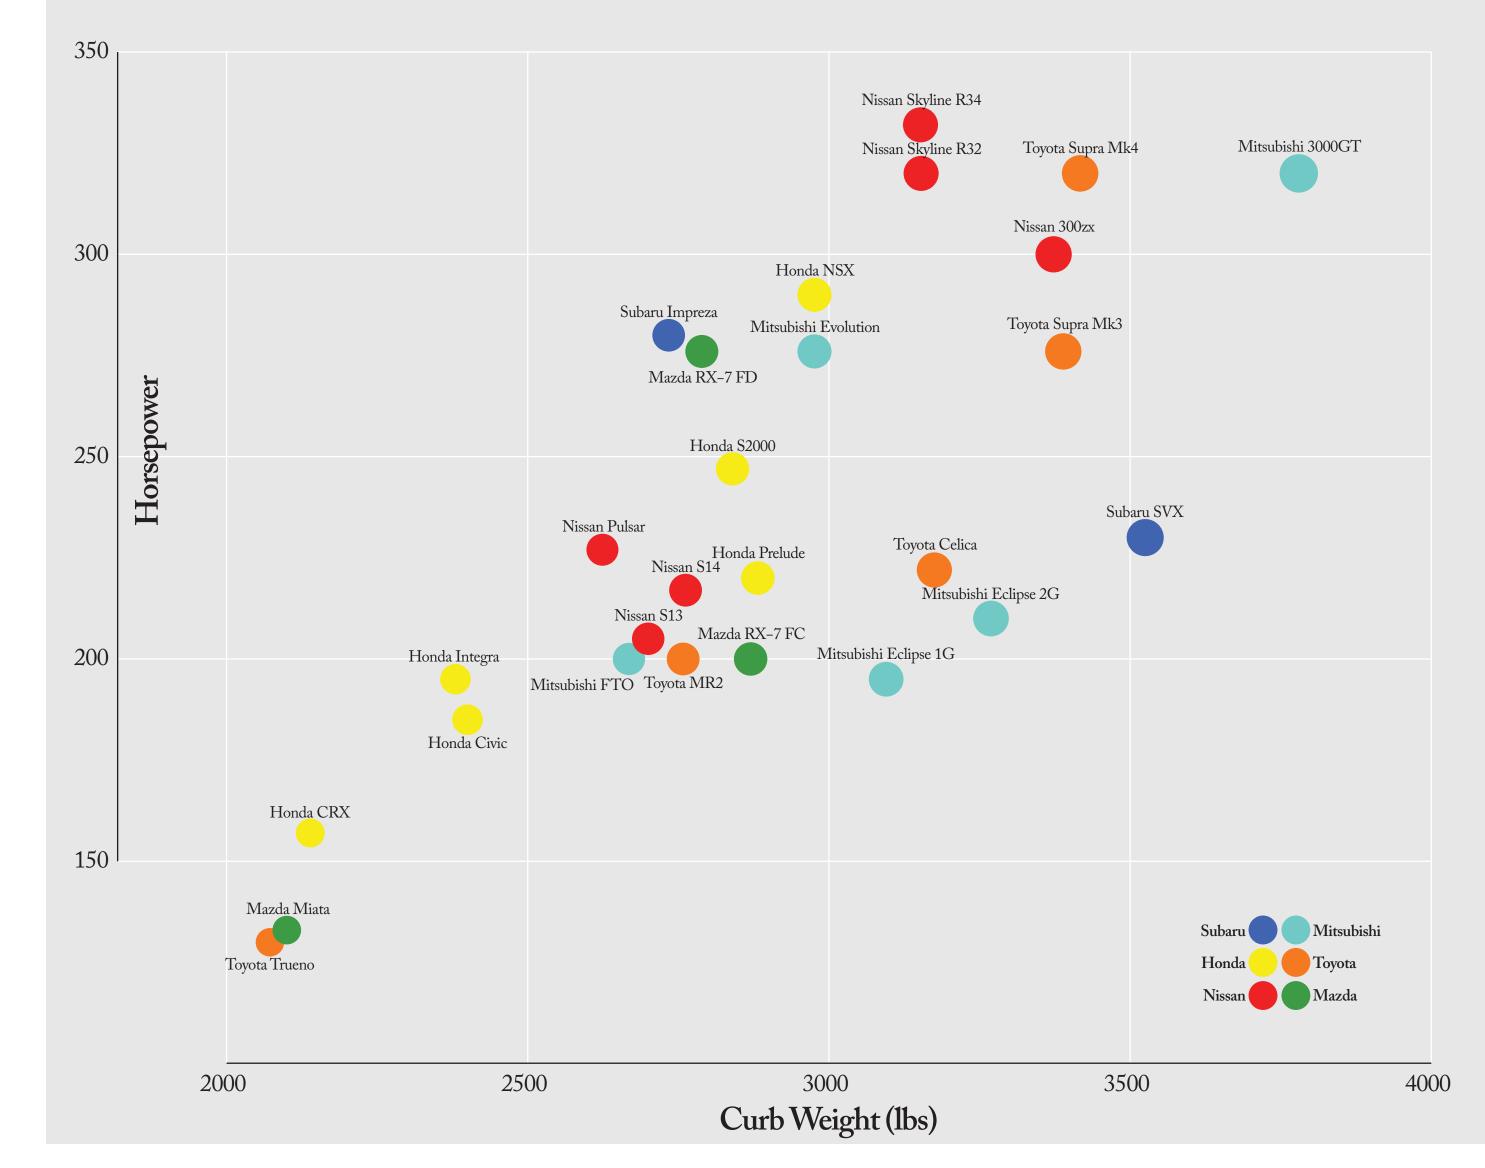

ions of the Impreza were immensely successful in rallies and was Motor Trend's Import Car of the Year in 1993. It was regarded as being popular among street racers, but were

Subaru

Impreza WRX STI GC8

only sold in the Japanese market.



Alcyone SVX

0-60 mph Time: 7.3 Seconds Engine: 3.3L H6 Drivetrain: All-Wheel Drive The SVX came equipped with only one the standard WRX in many categories, engine variant, the EG33 model including blueprinted performance-tuned 3.3-liter boxer horizontally opposed engines, transmissions, and suspensions. flat-six. This engine was the largest engine produced by Subaru for its passenger cars at the time. All versions of the SVX sold were equipped with

automatic transmissions, and four-wheel steering was optional.

#### Vehicles by Horsepower and Weight



#### Vehicles by Their 0-60 MPH Times (in Seconds) and Drivetrain

*RX*-7*FD* 

....



Vehicles by Their Engine Size (in Liters) and Aspiration Type



Vehicles by Their Release Date





http://www.200sx.org/faq\_2.html http://www.200sxs13.nismo.org/a\_story\_about\_silvia.html http://www.civictyper.org/ek9civic.html http://pacificcoastjdm.com/ http://skycheng.hubpages.com/hub/AE86 http://classics.honestjohn.co.uk/reviews/nissan/skyline-gt-r-r32/ http://asia.vtec.net/beystock/honda/preludes/ http://www.eclipse-specs.info/history/ http://www.subarusvx.com/specs.html http://www.autoevolution.com/engine/nissan-skyline-gt-r-r34-1999-26-tt-280-hp.html http://www.edmunds.com/toyota/mr2/1991/features-specs.html?sub=coupe&style=8838 http://www.zcca.org/site/index.php?option=com\_content&view=c