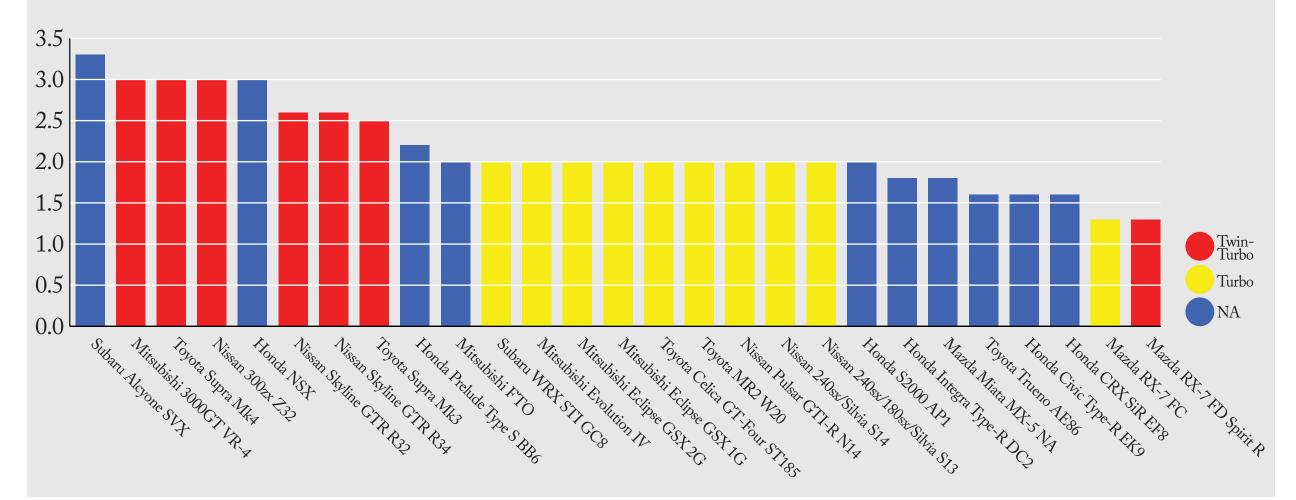

#### Vehicles by Their 0-60 MPH Times (in Seconds) and Drivetrain

*RX*-7*FD* 

....

Vehicles by Their Engine Size (in Liters) and Aspiration Type

Vehicles by Their Release Date

http://www.200sx.org/faq\_2.html http://www.200sxs13.nismo.org/a\_story\_about\_silvia.html http://www.civictyper.org/ek9civic.html http://pacificcoastjdm.com/ http://skycheng.hubpages.com/hub/AE86 http://classics.honestjohn.co.uk/reviews/nissan/skyline-gt-r-r32/ http://asia.vtec.net/beystock/honda/preludes/ http://www.eclipse-specs.info/history/ http://www.subarusvx.com/specs.html http://www.autoevolution.com/engine/nissan-skyline-gt-r-r34-1999-26-tt-280-hp.html http://www.edmunds.com/toyota/mr2/1991/features-specs.html?sub=coupe&style=8838 http://www.zcca.org/site/index.php?option=com\_content&view=category&dayout=blog&id=79&Itemid=470 http://www.automobile-catalog.com/make/honda/s2000/s2000\_phase-i/2001.html http://fastestlaps.com/ http://www.zeroto60times.com/ http://www.autorooster.com/0-60-times/mitsubishi/3000-gt/ http://www.zeperfs.com/en/fiche2473-honda-nsx-r-3-2.htm http://www.favcars.com/ http://www.jbskyline.net/r32/gtr/specs/ http://www.wikipedia.org/ http://www.autosnout.com/ http://auto-specs.zercustoms.com/s/subaru/1999-subaru-impreza-wrx-sti-v-specifications.html http://www.parkers.co.uk/cars/reviews/facts-and-figures/mitsubishi/fto/coupe-2000/ Design by: Daniel Wilbur