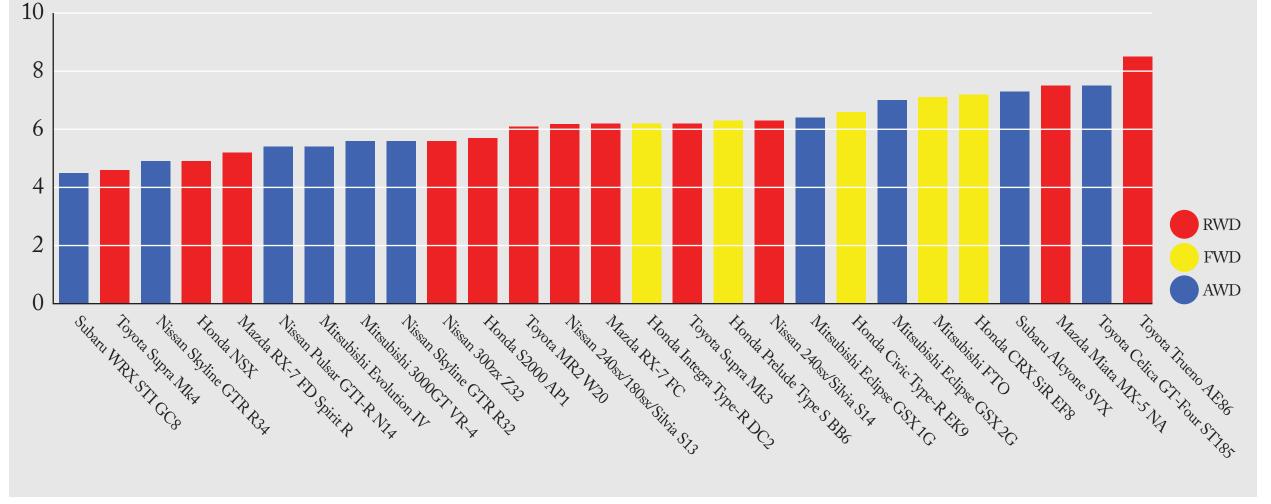

#### Vehicles by Their 0-60 MPH Times (in Seconds) and Drivetrain

*RX*-7*FD* 

....

Vehicles by Their Engine Size (in Liters) and Aspiration Type

Vehicles by Their Release Date

http://www.200sx.org/faq\_2.html http://www.200sxs13.nismo.org/a\_story\_about\_silvia.html http://www.civictyper.org/ek9civic.html http://pacificcoastjdm.com/ http://skycheng.hubpages.com/hub/AE86 http://classics.honestjohn.co.uk/reviews/nissan/skyline-gt-r-r32/ http://asia.vtec.net/beystock/honda/preludes/ http://www.eclipse-specs.info/history/ http://www.subarusvx.com/specs.html http://www.autoevolution.com/engine/nissan-skyline-gt-r-r34-1999-26-tt-280-hp.html http://www.edmunds.com/toyota/mr2/1991/features-specs.html?sub=coupe&style=8838 http://www.zcca.org/site/index.php?option=com\_content&view=category&dayout=blog&id=79&Itemid=470 http://www.automobile-catalog.com/make/honda/s2000/s2000\_phase-i/2001.html http://fastestlaps.com/ http://www.zeroto60times.com/ http://www.autorooster.com/0-60-times/mitsubishi/3000-gt/ http://www.zeperfs.com/en/fiche2473-honda-nsx-r-3-2.htm http://www.favcars.com/ http://www.jbskyline.net/r32/gtr/specs/ http://www.wikipedia.org/ http://www.autosnout.com/ http://auto-specs.zercustoms.com/s/subaru/1999-subaru-impreza-wrx-sti-v-specifications.html http://www.parkers.co.uk/cars/reviews/facts-and-figures/mitsubishi/fto/coupe-2000/ Design by: Daniel Wilbur