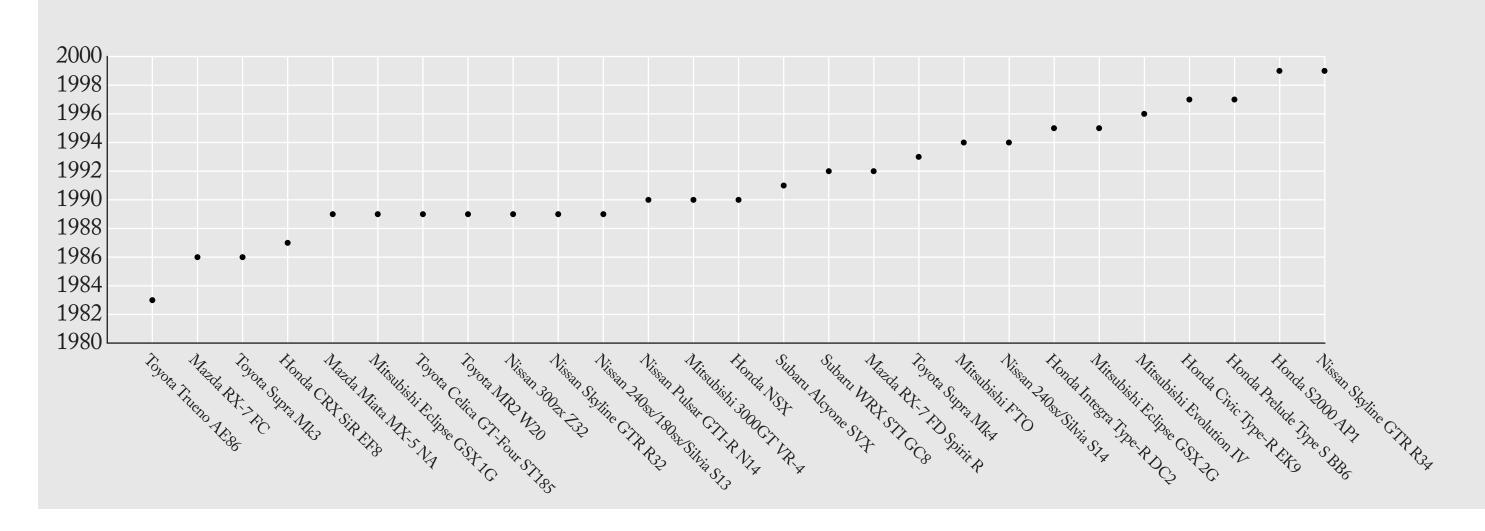

#### Vehicles by Their 0-60 MPH Times (in Seconds) and Drivetrain

*RX*-7*FD* 

....

Vehicles by Their Engine Size (in Liters) and Aspiration Type

Vehicles by Their Release Date

http://www.200sx.org/faq\_2.html http://www.200sxs13.nismo.org/a\_story\_about\_silvia.html http://www.civictyper.org/ek9civic.html http://pacificcoastjdm.com/ http://skycheng.hubpages.com/hub/AE86 http://classics.honestjohn.co.uk/reviews/nissan/skyline-gt-r-r32/ http://asia.vtec.net/beystock/honda/preludes/ http://www.eclipse-specs.info/history/ http://www.subarusvx.com/specs.html http://www.autoevolution.com/engine/nissan-skyline-gt-r-r34-1999-26-tt-280-hp.html http://www.edmunds.com/toyota/mr2/1991/features-specs.html?sub=coupe&style=8838 http://www.zcca.org/site/index.php?option=com\_content&view=category&dayout=blog&id=79&Itemid=470 http://www.automobile-catalog.com/make/honda/s2000/s2000\_phase-i/2001.html http://fastestlaps.com/ http://www.zeroto60times.com/ http://www.autorooster.com/0-60-times/mitsubishi/3000-gt/ http://www.zeperfs.com/en/fiche2473-honda-nsx-r-3-2.htm http://www.favcars.com/ http://www.jbskyline.net/r32/gtr/specs/ http://www.wikipedia.org/ http://www.autosnout.com/ http://auto-specs.zercustoms.com/s/subaru/1999-subaru-impreza-wrx-sti-v-specifications.html http://www.parkers.co.uk/cars/reviews/facts-and-figures/mitsubishi/fto/coupe-2000/ Design by: Daniel Wilbur